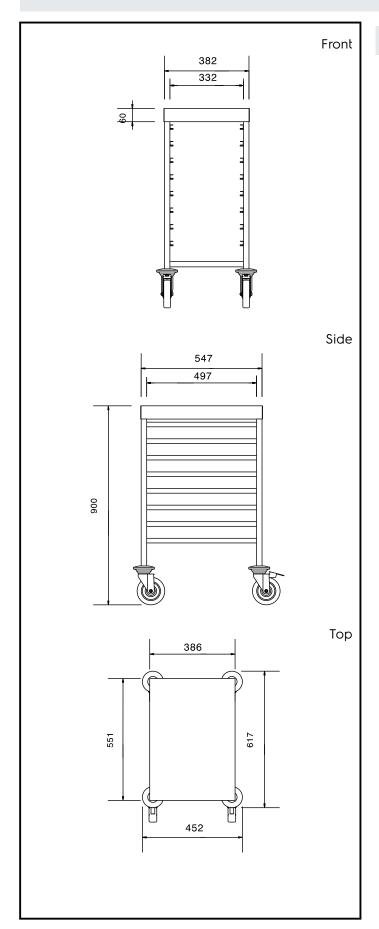

# **Key Information:**

External dimensions, Width:

361254 (CTR81T)452 mmExternal dimensions, Depth:657 mmExternal dimensions, Height:900 mmWheel material:Zinc platedWheel diameter:Ø 125Net weight:13.6 kg